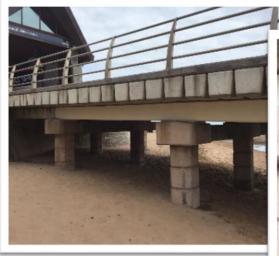

have saved over 142,000 lives. APA Concrete Repairs Ltd were appointed as the successful contractor to carry out concrete repairs to the launch slipway at the Exmouth lifeboat station, to ensure the RNLI can continue to successfully save the lives of those in danger at sea.

**The solution:** Upon completion of inspections, concrete preparation using high pressure water jetting techniques were undertaken, in readiness for the application of subsequent protective coatings, including a migratory corrosion inhibitor (MCI), fairing coats and anti-

carbonation coatings. Isolated concrete repairs were also carried out on the top of the structural beams which form the launch slipway ramp. The materials used for the successful completion of this project were provided by Sika Ltd, ensuring protection and preservation of the highest quality.

**The outcome:** The concrete repair and protection works were completed in June 2018, providing a minimum protection guarantee of 20 years. Having successfully completed repairs, the RNLI slipway is now protected against further degradation, enabling the Lifeboat Institution