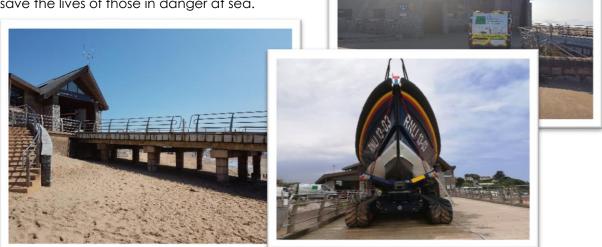

# Project Profile: RNLI Exmouth

Project: RNLI Exmouth Slipway, Concrete Repairs

**Client:** Royal National Lifeboat Institution

**The project:** The Royal National Lifeboat Institution (RNLI) are the largest charity that saves lives at sea in the United Kingdom, Republic of Ireland and the Channel Islands, providing a 24-hour lifeboat search and rescue service. Since their foundation since 1824, RNLI lifeboat crews

have saved over 142,000 lives. APA Concrete Repairs Ltd were appointed as the successful contractor to carry out concrete repairs to the launch slipway at the Exmouth lifeboat station, to ensure the RNLI can continue to successfully save the lives of those in danger at sea.