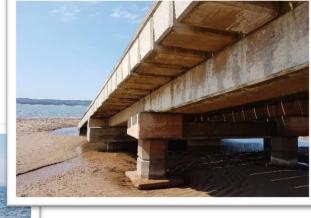

**The solution:** Upon completion of inspections, concrete preparation using high pressure water jetting techniques were undertaken, in readiness for the application of subsequent protective coatings, including a migratory corrosion inhibitor (MCI), fairing coats and anti-

carbonation coatings. Isolated concrete repairs were also carried out on the top of the structural beams which form the launch slipway ramp. The materials used for the successful completion of this project were provided by Sika Ltd, ensuring protection and preservation of the highest quality.