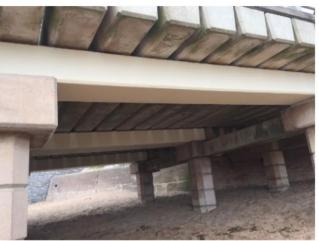

have saved over 142,000 lives. APA Concrete Repairs Ltd were appointed as the successful contractor to carry out concrete repairs to the launch slipway at the Exmouth lifeboat station, to ensure the RNLI can continue to successfully save the lives of those in danger at sea.

**The solution:** Upon completion of inspections, concrete preparation using high pressure water jetting techniques were undertaken, in readiness for the application of subsequent protective coatings, including a migratory corrosion inhibitor (MCI), fairing coats and anti-

carbonation coatings. Isolated concrete repairs were also carried out on the top of the structural beams which form the launch slipway ramp. The materials used for the successful completion of this project were provided by Sika Ltd, ensuring protection and preservation of the highest quality.

**The outcome:** The concrete repair and protection works were completed in June 2018, providing a minimum protection guarantee of 20 years. Having successfully completed repairs, the RNLI slipway is now protected against further degradation, enabling the Lifeboat Institution