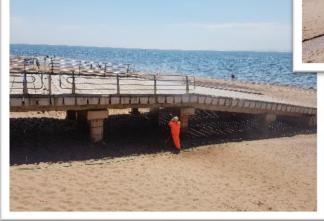

**The solution:** Upon completion of inspections, concrete preparation using high pressure water jetting techniques were undertaken, in readiness for the application of subsequent protective coatings, including a migratory corrosion inhibitor (MCI), fairing coats and anti-

carbonation coatings. Isolated concrete repairs were also carried out on the top of the structural beams which form the launch slipway ramp. The materials used for the successful completion of this project were provided by Sika Ltd, ensuring protection and preservation of the highest quality.

**The outcome:** The concrete repair and protection works were completed in June 2018, providing a minimum protection guarantee of 20 years. Having successfully completed repairs, the RNLI slipway is now protected against further degradation, enabling the Lifeboat Institution